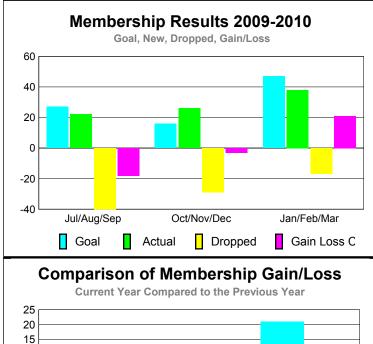

## YTD Status Quo Clubs 2009-2010

|             | • • • • • • • • • • • • • • • • • • • • |                              |                                  |                                 |                                 |  |  |
|-------------|-----------------------------------------|------------------------------|----------------------------------|---------------------------------|---------------------------------|--|--|
| MEMBERSHIP  |                                         |                              |                                  |                                 |                                 |  |  |
|             |                                         | Member<br>200                | <u>Membership</u><br>2008-2009   |                                 |                                 |  |  |
| Month       | Net<br>Memb<br><u>Goal</u>              | Actual<br>New<br><u>Memb</u> | Actual<br>Dropped<br><u>Memb</u> | Gain/<br>Loss of<br><u>Memb</u> | Gain/<br>Loss of<br><u>Memb</u> |  |  |
| Jul/Aug/Sep | 27                                      | 22                           | -40                              | -18                             | -8                              |  |  |
| Oct/Nov/Dec | 16                                      | 26                           | -29                              | -3                              | 10                              |  |  |
| Jan/Feb/Mar | 47                                      | 38                           | -17                              | 21                              | -10                             |  |  |
| Totals      | 90                                      | 86                           | -86                              | 0                               | -8                              |  |  |
|             |                                         |                              |                                  |                                 |                                 |  |  |