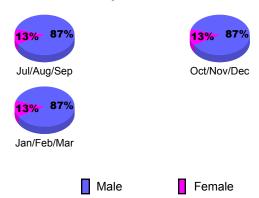

| -29                              | -3                              | 10                              |  |  |
| Jan/Feb/Mar | 47                                      | 38                           | -17                              | 21                              | -10                             |  |  |
| Totals      | 90                                      | 86                           | -86                              | 0                               | -8                              |  |  |
|             |                                         |                              |                                  |                                 |                                 |  |  |



## Gender Comparison 2009-2010

Oct/Nov/Dec

Jan/Feb/Mar

Previous Year