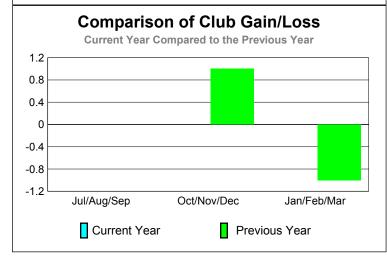

|             |                            | <u>Club</u><br><b>20</b> 0    |                                   | <u>Clubs</u><br>2008-2009        |                                  |
|-------------|----------------------------|-------------------------------|-----------------------------------|----------------------------------|----------------------------------|
| Month       | New<br>Club<br><u>Goal</u> | Actual<br>New<br><u>Clubs</u> | Actual<br>Dropped<br><u>Clubs</u> | Gain/<br>Loss of<br><u>Clubs</u> | Gain/<br>Loss of<br><u>Clubs</u> |
| Jul/Aug/Sep | 1                          | 0                             | 0                                 | 0                                | 0                                |
| Oct/Nov/Dec | 0                          | 0                             | 0                                 | 0                                | 1                                |
| Jan/Feb/Mar | 1                          | 0                             | 0                                 | 0                                | -1                               |
| Totals      | 2                          | 0                             | 0                                 | 0                                | 0                                |